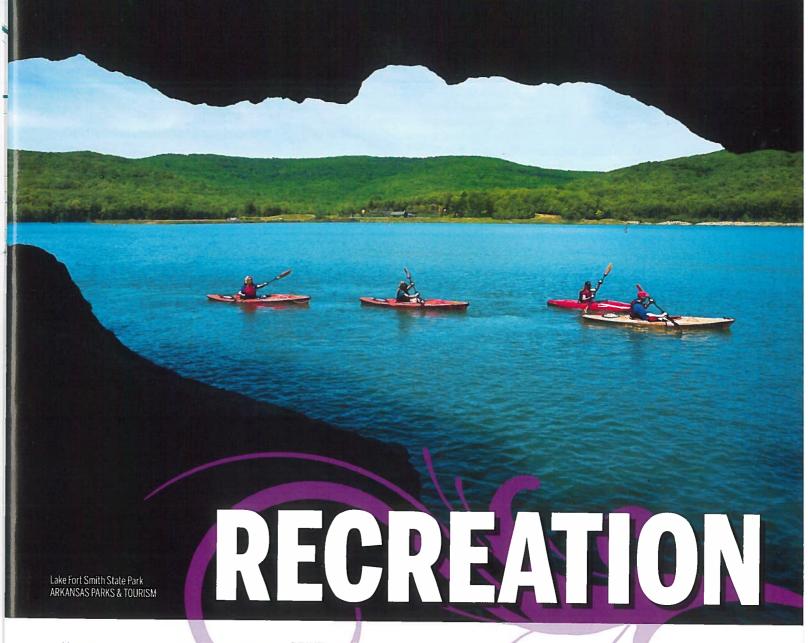

# LAKE FORT SMITH STATE PARK

Located just a few miles north of Mountainburg on U.S. 71, the park features all new facilities for camping and picnicking, swimming and boating, hiking and backpacking, fishing and kayaking. Call 369-2469, or visit www.arkansasstateparks. com/lakefortsmith.