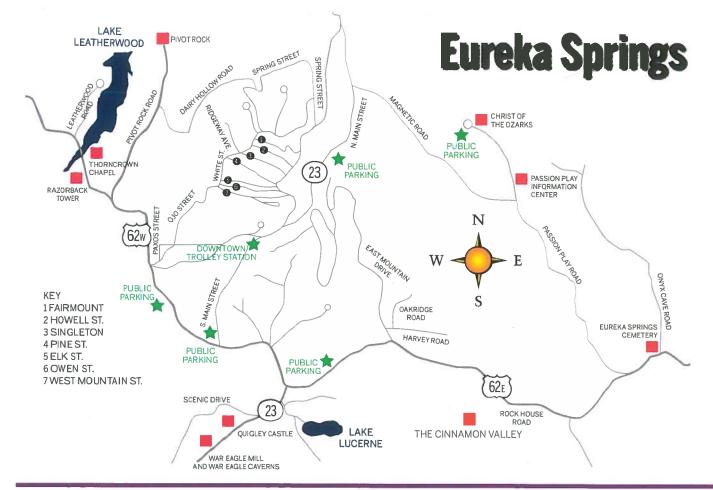

# **Eureka Springs EUREKA SPRINGS INSPIRATION POINT**

Inspiration Point on Arkansas Highway 62 was aptly named in 1932 by its owner at that time, Rev. Charles Reign Scoville. No matter the season or time of day one visits, it is a place to refresh as you gaze over the White River and its valley 500 feet below the Point. There is also a documented, year-round eagle's nest below the Point.

ing of local artists in the region.

For more information about the ESGA, visit www.artofeurekasprings. com, or explore its featured galleries individually:

- Iris at the Basin Park 8 Spring St. - 479-253-9494
- Eureka Fine Art Gallery 2 Pine St. - 479-363-6000 www.eurekafineartgallerv.com
- · Serendipity at the Crescent www.seredipityatthecrescent.com 75 Prospect Ave. — 479-253-2769
- Fantasy & Stone www.fantasyandstone.com 81 Spring St. — 479-253-5891
- Keels Creek Winerv and Art Gallerv www.keelscreek.com 3185 E. Van Buren St. -479-253-9463
- Zarks Fine Design Gallery www.zarksgallery.com 67 Spring St. — 479-253-2626
- Ouicksilver www.quicksilvergallerv.com 73 Spring St. — 479-253-7679
- The Jewel Box www.jewelboxeureka.com 44 Spring St. - 479-253-7828 • Studio 62
- www.studio62.biz 355 W. Van Buren St. - 479-363-9209
- Art & Soul Gallery www.artndsoul.com 479-270-1895
- The Emporium by Déjà Vu www.farmtotableofeurekasprings.com 179-184 N. Main St. - 479-253-9300
- Norberta Philbrook Gallery www.norbertaphilbrookgallery.com 34 N. Main St. - 479-363-6703

# THE GREAT PASSION PLAY

Since 1968, over 7.7 million people have seen The Great Passion Play in Eureka Springs, which takes visitors back to the final days of Jesus Christ's walk on earth. The grounds atop Magnetic Mountain are home to the 67-foot-tall Christ of the

# THORNCROWN CHAPEL

Nestled in a woodland setting on U.S. 62, 3 miles outside of Eureka Springs, Thorncrown Chapel rises 48 feet into the Ozark sky. This magnificent wooden structure contains 425 windows and more than 6,000 SF of glass.

# TURPENTINE CREEK WILDLIFE REFUGE

The one-of-a-kind Turpentine Ranch near Eureka Springs is home to more than 100 rescued animals, including lions, tigers and bears. Turpentine Creek is 7 miles south of Eureka Springs on scenic Arkansas 23. Open every day but Christmas.

# WAR EAGLE CAVERN

Located on picturesque Arkansas 12 about midway between Eureka Springs and Rogers, this underground formation is noted for its spectacular natural entrance. Daily educational tours are offered. Call 789-2909 or visit www.wareaglecavern.com.