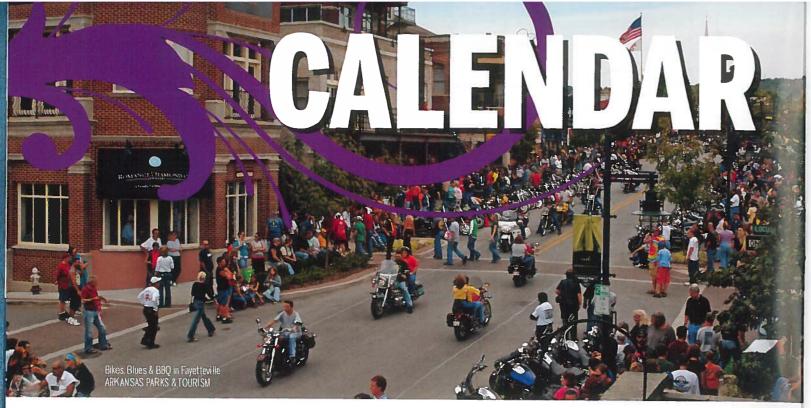

**Tech Red Raiders,** Donald W. Reynolds Razorback Stadium, Fayetteville

- 23-26: Bikes, Blues & BBQ Motorcycle Rally, Fayetteville, www.bikesbluesandbbq.org
- 25: Kid Rock, Walmart AMP, Rogers, www.arkansasmusicpavilion.com
- 26: 10th Annual Ozark Demolition Derby, Parsons Stadium, Springdale, www.parsonsstadium.com