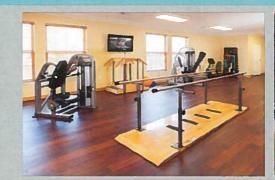

# Carriestown Nursing & REHAB

Jamestown offers a state-of-the-art therapy gym and orthopedic center.

Personalized physical, occupational and speech therapy programs will center on regaining strength and independence.

Customized physical, occupational and speech therapy programs are conducted by licensed therapists who focus on improving mobility and motor skills following an injury or illness. The enrichment of daily physical function can significantly improve a resident's self-reliance and overall happiness.

Our staff provides residents with specially tailored treatment plans designed to recapture health, independent living and facilitate a return to home

Jamestown features separate rooms and private suites with a private entrance for the comfort and convenience of short-term residents and their families focused on returning home. A full meal service with snacks is prepared daily.