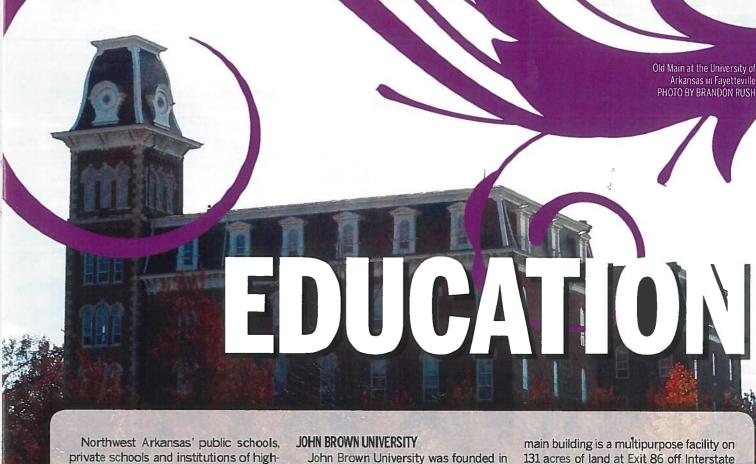

# UNIVERSITY OF ARKANSAS CAMPUS

The University of Arkansas campus in Fayetteville is home to several historically important monuments. Completed in 1875, Old Main is the oldest building on campus and was added to the National Register of Historic Places in 1970.