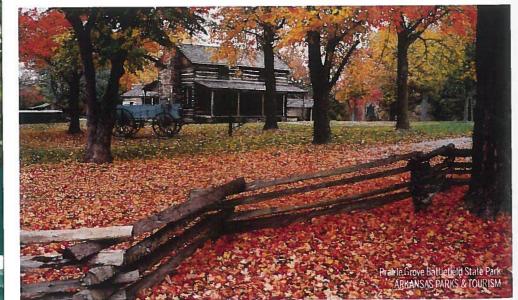

# PRAIRIE GROVE BATTLEFIELD STATE PARK

This 130-acre park commemorates the Civil War Battle of Prairie Grove, which was fought Dec. 7, 1862. It was the last major Civil War battle in the area, and the Confederate defeat here paved the way for control of the region by the Union Army.

More than 20.000 Confederate and Union soldiers fought in the battle, and the death toll for both sides was severe.

Prairie Grove Battlefield State Park, 10 miles west of Favetteville on U.S. 62, includes

much of the area where the heaviest fighting occurred and a variety of hands-on experiences that dramatize the wartime event. A cluster of historic buildings vividly reveals soldiers' sparse living conditions.

Annual events include a Memorial Day tribute and the state's largest battle reenactment during the first weekend of December on even-numbered years. The park is 13 miles west of Fayetteville on U.S. 62. Admission is free to the visitor information center and exhibit gallery, but there is a small fee for a guided tour of historic buildings. Visit www.arkansasstateparks.com or call 846-2990.