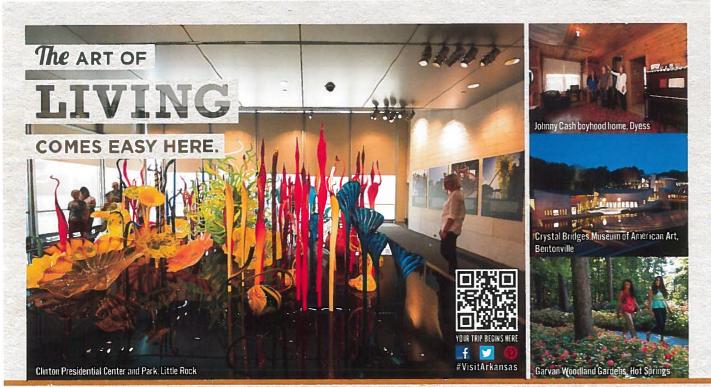

# CRYSTAL BRIDGES MUSEUM OF AMERICAN ART

The permanent collection at Crystal Bridges Museum of American Art spans five centuries of American masterworks ranging from the Colonial era to the present. The collection includes iconic images such as Rosie the Riveter by Norman Rockwell, Kindred Spirits by Asher B. Durand and Maxfield Parrish's The Lantern Bearers. The museum also features ongoing temporary exhibitions.

Designed by renowned architect Moshe Safdie and opened to the public on Nov. 1. 2011, Crystal Bridges features a series of pavilions housing galleries, meeting and classroom spaces and a large, glass-enclosed gathering hall. The museum also features a museum store and a restaurant located in a glass-enclosed bridge overlooking two spring-fed ponds.

Located at 600 Museum Way, Crystal Bridges is open from 11 a.m. to 6 p.m. Monday, Thursday, Saturday and Sunday, and from 11 a.m. to 9 p.m. Wednesday and Friday. Admission is free.

For more information, call 418-5700 or visit www.crystalbridges.org.