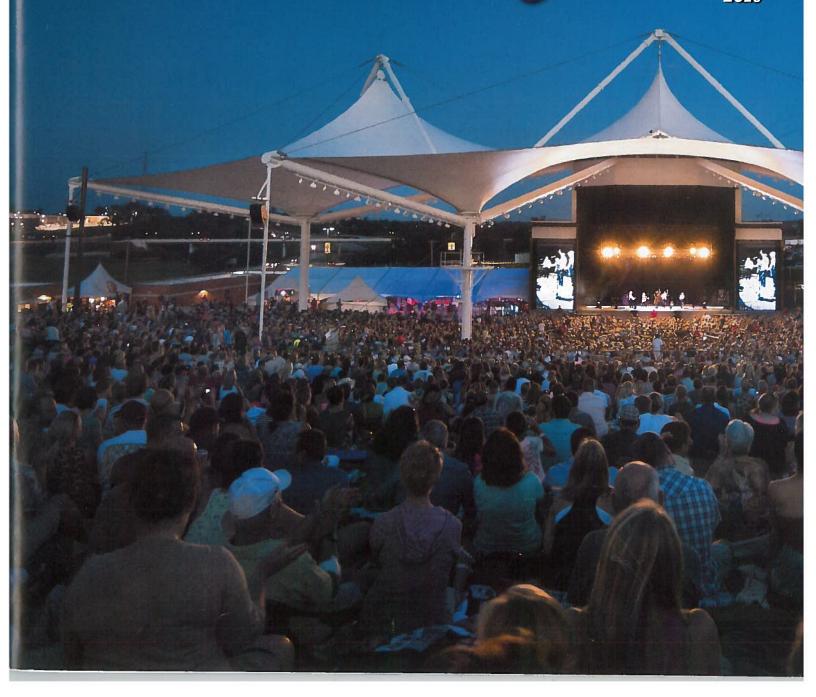

# WALMARTAMP

Walton Arts Center (WAC) purchased the Arkansas Music Pavilion (AMP) in

February 2011 as part of an expansion strategy to meet the growing demand for more arts and entertainment in the region. Over the past two years, the AMP has experienced tremendous growth that helps support the arts programs at Walton Arts Center like the popular 10x10 Arts Series, Take-A-Seat and educational programs for local schools.

In February of 2014, WAC announced that Walmart would be the founding title sponsor for the AMP. The new Walmart AMP, which opened in June 2014, provides a fun and comfortable concert-going experience and serves a broader audience to create more entertainment and increased economic activity around the region. The new permanent outdoor music venue has upgraded technical capabilities, a seating capacity of 7,000-plus, with covered seating for up to 3,000 patrons and the biggest outdoor stage house in Arkansas, all set in a vibrant commercial district with restaurants, shopping outlets and hotel accommodations.

Featuring Hank Williams Jr., Kenny Chesney, Colbie Caillat and a variety of other artists, the summer is sure to be full of entertainment. More information, including a full performance schedule, is available on the Walmart AMP website, www.arkansas musicpavillion.com. Tickets may be purchased online or by calling 443-5600.