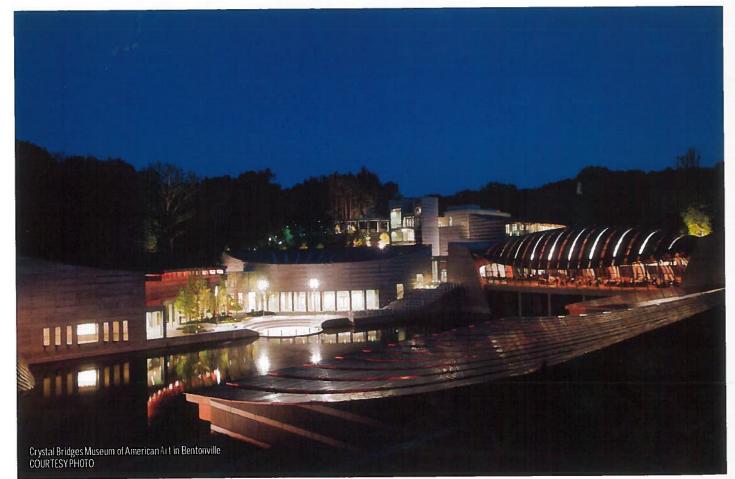

# CRYSTAL BRIDGES MUSEUM OF AMERICAN ART

The permanent collection at Crystal Bridges Museum of American Art spans five centuries of American masterworks ranging from the Colonial era to the present. The collection includes iconic images such as Rosie the Riveter by Norman Rockwell, Kindred Spirits by Asher B. Durand and Maxfield Parrish's The Lantern Bearers. The museum also features ongoing temporary exhibitions.

Designed by renowned architect Moshe Safdie and opened to the public on Nov. 1. 2011, Crystal Bridges features a series of pavilions housing galleries, meeting and classroom spaces and a large, glass-enclosed gathering hall. The museum also features a museum store and a restaurant located in a glass-enclosed bridge overlooking two spring-fed ponds.

Located at 600 Museum Way, Crystal Bridges is open from 11 a.m. to 6 p.m. Monday, Thursday, Saturday and Sunday, and from 11 a.m. to 9 p.m. Wednesday and Friday. Admission is free.

For more information, call 418-5700 or visit www.crystalbridges.org.