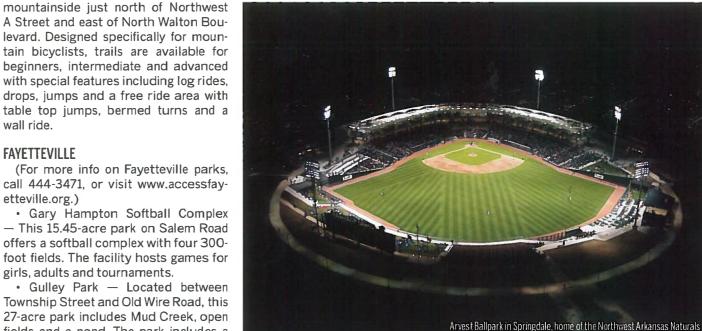

# NORTHWEST ARKANSAS NATURALS

Don't miss Strike "The Sasquatch," Ruby the Labrador retriever or any of the other local characters at Arvest Ballpark in Springdale. The Kansas City Royals Double-A affiliate baseball team, the Northwest

# FUN CITY PIZZA

5320 W. Sunset Ave., Suite 157, 872-7529 www.funcitypizza.net Arcade games, play center, miniature golf Arkansas Naturals, relocated to Springdale from Wichita, Kansas, in 2008 and won the Texas League championship in 2010.

The ballpark is located at the corner of Watkins Avenue and 56th Street in Springdale. Visit www.milb.com or call 927-4900.