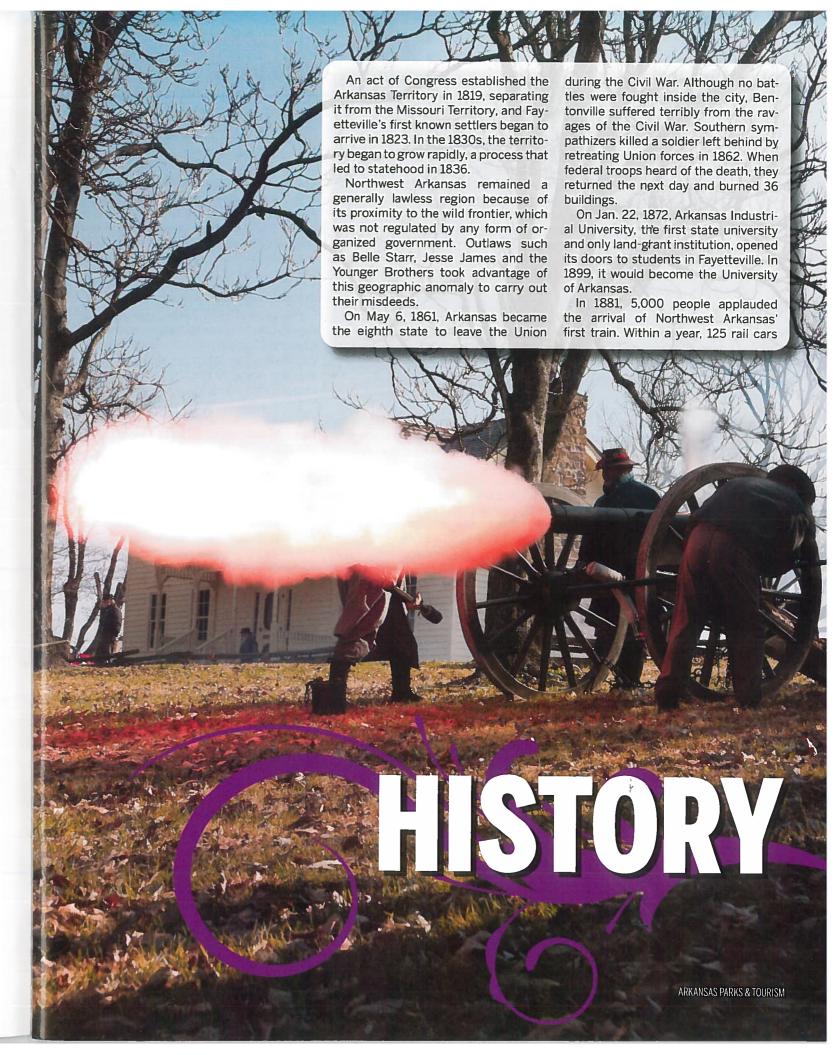

# PRAIRIE GROVE BATTLEFIELD STATE PARK

This 130-acre park commemorates the Civil War Battle of Prairie Grove, which was fought Dec. 7, 1862. It was the last major Civil War battle in the area, and the Confederate defeat here paved the way for control of the region by the Union Army.

More than 20.000 Confederate and Union soldiers fought in the battle, and the death toll for both sides was severe.

Prairie Grove Battlefield State Park, 10 miles west of Favetteville on U.S. 62, includes

much of the area where the heaviest fighting occurred and a variety of hands-on experiences that dramatize the wartime event. A cluster of historic buildings vividly reveals soldiers' sparse living conditions.

Annual events include a Memorial Day tribute and the state's largest battle reenactment during the first weekend of December on even-numbered years. The park is 13 miles west of Fayetteville on U.S. 62. Admission is free to the visitor information center and exhibit gallery, but there is a small fee for a guided tour of historic buildings. Visit www.arkansasstateparks.com or call 846-2990.