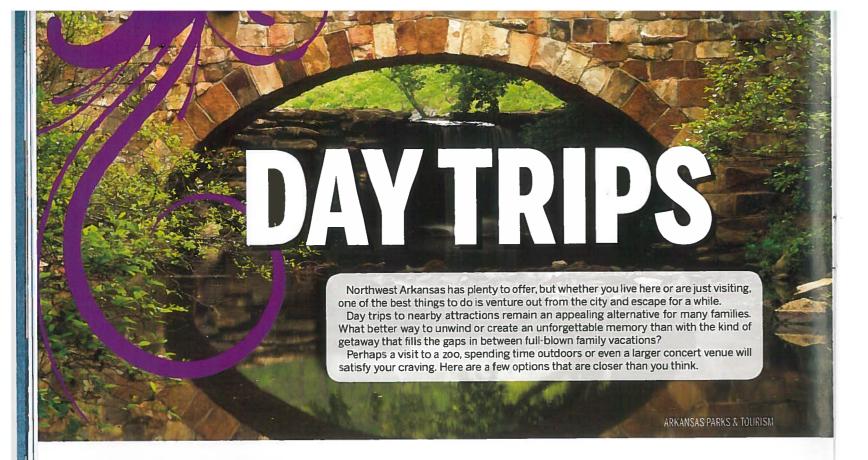

# Oklahoma Aquarium

Explore the depths of the seas as you venture through eight exhibit galleries and a variety of immersive exhibits at the Oklahoma Aquarium. See the largest collection of bull sharks in captivity through a one-of-a-kind walk through tunnel, plus hundreds of other fascinating creatures including seahorses, jellyfish and eels. Send the kids crawling through the new Extreme Amazon exhibit to come face-to-face with unique species from under the water's surface. Roll up your sleeves to safely touch small sharks and stingrays and interact with fish, turtles and other animals at several feed stations.

The Oklahoma Aquarium is located in Jenks, Oklahoma – just a short two hour drive from Northwest Arkansas. The Oklahoma Aquarium website, www.okaquarium.org, offers helpful information including special events to help plan your trip. For example, check out the feed and dive show schedule to see the animals in action. Watch the sharks lunge and dive for bites of food every Monday and Thursday at 1:30, see archerfish use amazing aim to shoot down their "prey" with streams of water, and experience the playful energy of river otters as they frolic at feed time.

300 Aguarium Drive | Jenks, Oklahoma | 918-296-FISH